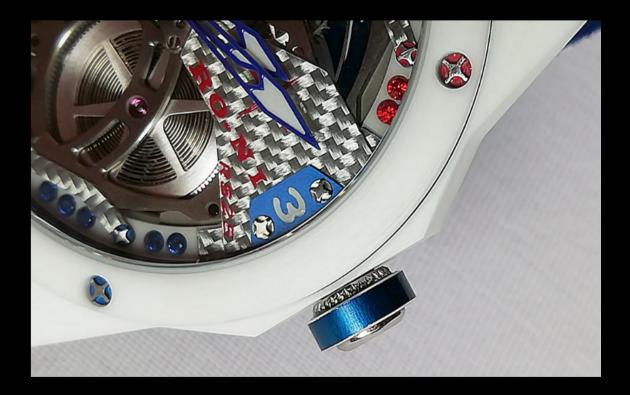

### RT1-R - SG1 - SOFIA GOGGIA COMPETITION 20/21

RT1-R - JULY 2020: RO-NI INTRODUCES CARBON FIBER BRIDGES AND HANDS

RT1-R

HANDS AND BRIDGES IN PURE CARBON FIBER - PURE FIXINGS WITHOUT GLUE

NEW FRONTIER OF HYPERWATCH

# RT1-R - SG1 - SOFIA GOGGIA COMPETITION 20/21

- ALPIN SKI WORLD CUP 20-21- DH WORLD CUP WIN