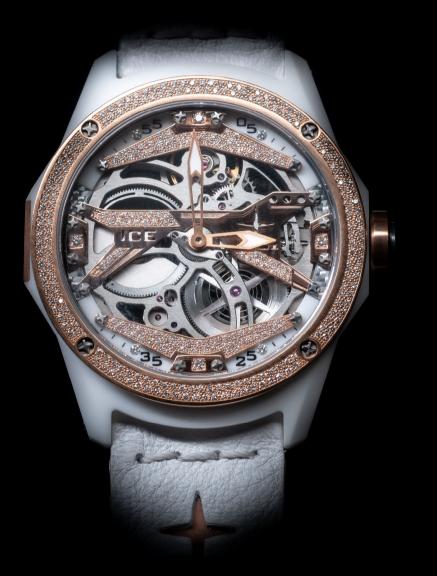

TEMPESTA ICE

TEMPESTA ICE

RO-NI TECHNOLOGY THAT PRESERVES THE FIBER SUSPENSIONS BUT WITH GOLD AND DIAMONDS ONCE AGAIN IN AN EXTREME STUDY. THE DIAL WITH A THICKNESS LESS THAN THE DIAMOND EMBRACES THE STONE VISIBLE AT ITS APEX ALSO FROM THE PLATEN SIDE: THE BRILLIANCE OF THE STONE IS AT THE HIGHEST POSSIBLE LEVEL. TECHNICAL MASTERPIECE.