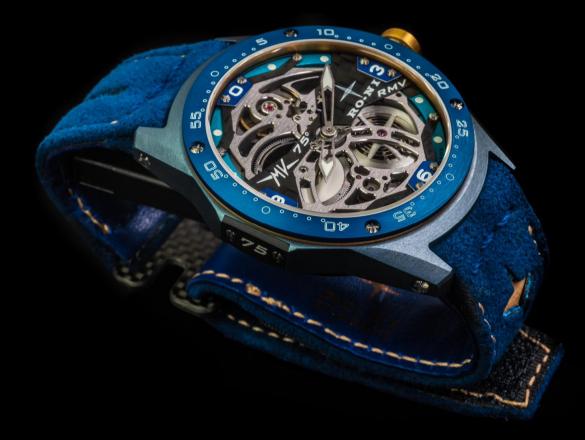

# TEMPESTA RMV - MV AGUSTA

# 75° ANNIVERSARID

TEMPESTA RMV - MV AGUSTA 75° ANNIVERSARIO

BORN TO CELEBRATE THE 75TH YEAR OF THE FOUNDATION OF THE PRESTIGIOUS MV AGUSTA MOTORCYCLE MANUFACTURER, IT IS A COMPLEX MASTERPIECE THAT ARISES FROM THE JOINT PROJECT BETWEEN RO-NI AND MV AGUSTA. RMV IS PRODUCED ON REQUEST, IN A LIMITED NUM-BER AND IN A COMPLETELY MANUAL PROCESS.

RMV is the result of a careful study of the materials derived from the race, 7075 Aluminum, carbon fiber, titanium, alcantara and the search for the typical colors of the MV AGUSTA brand condensed into a perfect technical artistic balance.