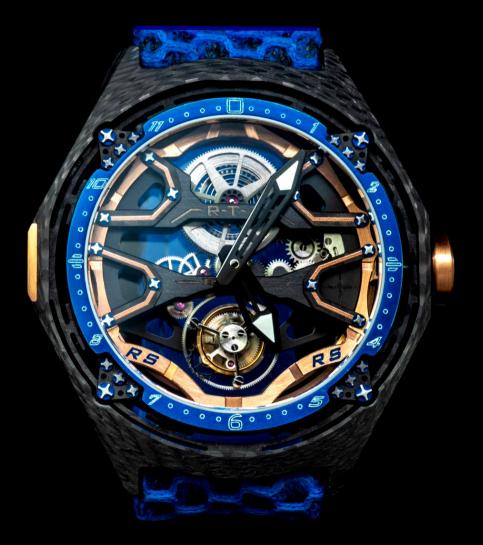

### TEMPESTA R+

TEMPESTA R+

THE HYPERWATCH

EXTREME FLYING TOURBILLON

R-T-1

BORN TO BE PERFECT AND IMPERTURBABLE IN ALL CONDITIONS OF USE

RO-NI INTRODUCES HANDLING R: CARBON-FIBER SUSPENSION ON 3 AXES PERFECTION IN ALL CONDITIONS 36GR COMPLETE

R-T-1 +

#### CASE+: 1+1 TAILORMADE STONE

R-T-1 +

CASE+: 1+1 TAILORMADE STONE

R-T-1 +

#### CASE+: 1+1 TAILORMADE STONE