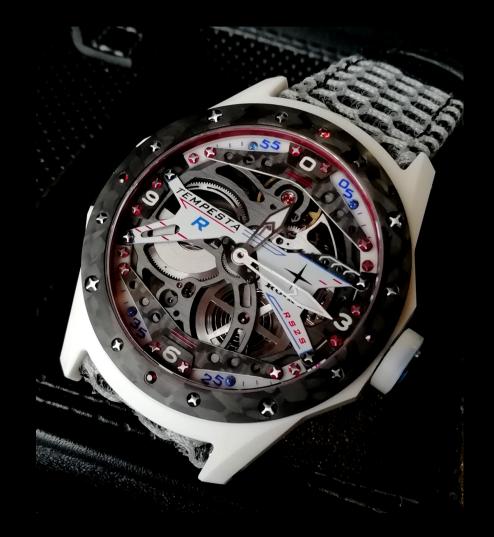

### TEMPESTA

### BORN AS A PROTOTYPE FOR THE EXPERIMENTATION OF MATERIALS INTENDED FOR THE EVOLUTIONS OF R-T-1, GO FROM LABORATORY TO FIELD TESTS, DAY AFTER DAY, BECOMING POWERFULLY AMBASSADOR OF RO-NI PHILOSOPHY.

TEMPESTA IS A COMPLEX MASTERPIECE EQUIPPED WITH PERFECT CHRONOMETRY GUARANTEED BY CONSTANT CHARGE AND VARIABLE FRE-QUENCY CURVE IN TITANIUM STRUCTURE SUSPENDED WITH CARBON FIBER, EQUIPPED WITH *Handling S* system and an average weight of 39gr (variable according to strap size) is the maximum expression of unstoppable and synthesis of perfect balance.