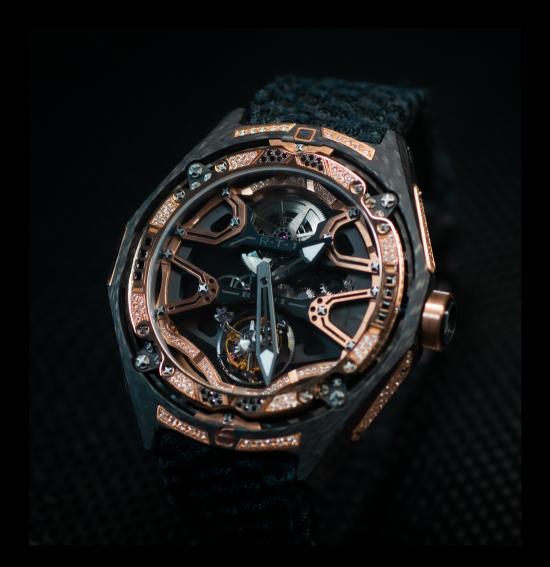

TEMPESTA ICE

TEMPESTA ICE

RO-NI TECHNOLOGY THAT PRESERVES THE FIBER SUSPENSIONS BUT WITH GOLD AND DIAMONDS ONCE AGAIN IN AN EXTREME STUDY. THE DIAL WITH A THICKNESS LESS THAN THE DIAMOND EMBRACES THE STONE VISIBLE AT ITS APEX ALSO FROM THE PLATEN SIDE: THE BRILLIANCE OF THE STONE IS AT THE HIGHEST POSSIBLE LEVEL. TECHNICAL MASTERPIECE.

#### ROYAL CASE: TAILORMADE DIAMONDS&STONES