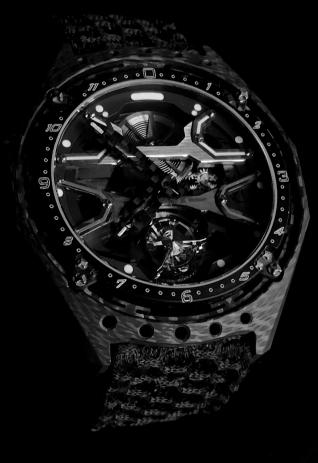

### TEMPESTA R+

TEMPESTA R+

THE HYPERWATCH

EXTREME FLYING TOURBILLON

R-T-1

BORN TO BE PERFECT AND IMPERTURBABLE IN ALL CONDITIONS OF USE

RO-NI INTRODUCES HANDLING R: CARBON-FIBER SUSPENSION ON 3 AXES PERFECTION IN ALL CONDITIONS 36GR COMPLETE

#### LIGHTENED CASE

RO-NI

R-T-1 C-TYPE

R-T-1 C-TYPE