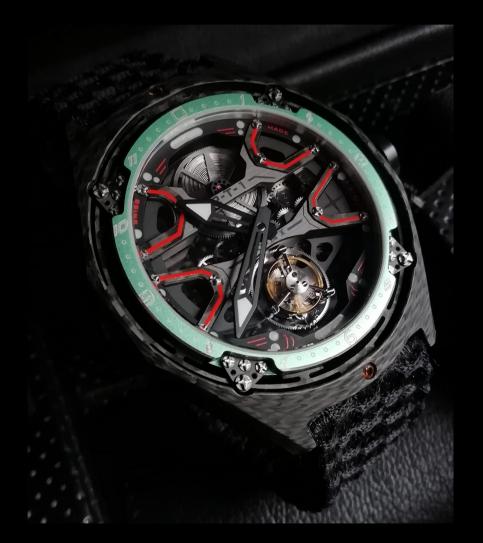

# R-T-1 SG1 - SOFIA GOGGIA COMPETITION 21/22

#### RT1 WITH THICKNESS REDUCTION

### R-T-1 SG1 - SOFIA GOGGIA COMPETITION 21-22

REDUCED THICKNESS OF TITANIUM BRIDGES AND REDUCED THICKNESS OF CASE CARBON FIBER CROWN

SUSPENSIONS: CG-30-SV CARBO-GRAPHENE SINTERED

HIGH-CLASS PERFORMANCE

IN 2019 RO-NI INTRODUCES CARBO-GRAPHENE CG-30-SV