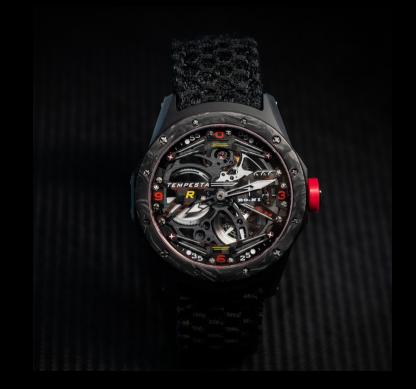

TEMPESTA R

EXTREME GENERATION

TEMPESTA R

ATM

NR-74

MAN

OVERSIZED AND DECORATED VDS STOPPERS VDS STOPPER IN CARBON GRAPHENE CG-3O-SV CORNERSTONES IN CARBO FIBER DETACHABLE CARBON FIBER BEZEL - 12 SCREWS MOVEMENT WITH DLC TREATMENT

TEMPESTA R

RO-NI

A DESIRE

EVERYTHING IS POSSIBLE

IN RD-NI