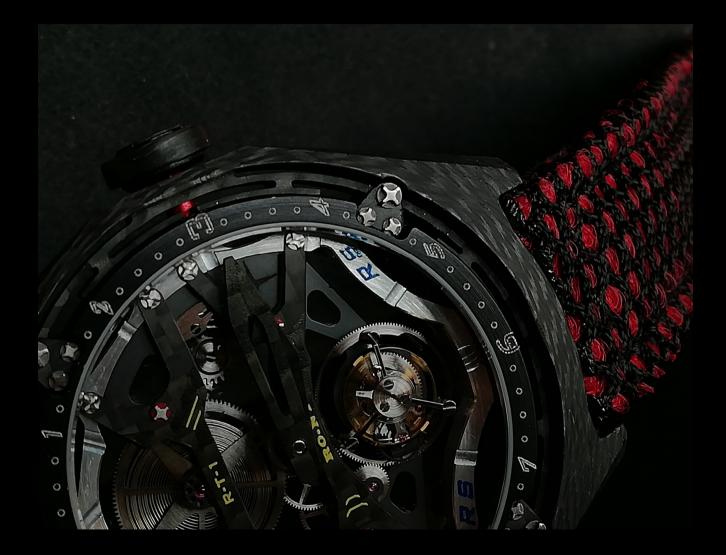

### TEMPESTA R+

TEMPESTA R+

THE HYPERWATCH

EXTREME FLYING TOURBILLON

R-T-1

BORN TO BE PERFECT AND IMPERTURBABLE IN ALL CONDITIONS OF USE

RO-NI INTRODUCES HANDLING R: CARBON-FIBER SUSPENSION ON 3 AXES PERFECTION IN ALL CONDITIONS 36GR COMPLETE

### RT1-R - SG1 - SOFIA GOGGIA COMPETITION 20/21

RT1-R - JULY 2020: RO-NI INTRODUCES CARBON FIBER BRIDGES AND HANDS

RT1-R

HANDS AND BRIDGES IN PURE CARBON FIBER - PURE FIXINGS WITHOUT GLUE

NEW FRONTIER OF HYPERWATCH

### R-T-1 SG1 - SOFIA GOGGIA COMPETITION 21-22

REDUCED THICKNESS OF TITANIUM BRIDGES AND REDUCED THICKNESS OF CASE CARBON FIBER CROWN

SUSPENSIONS: CG-30-SV CARBO-GRAPHENE SINTERED

HIGH-CLASS PERFORMANCE

IN 2019 RO-NI INTRODUCES CARBO-GRAPHENE CG-30-SV