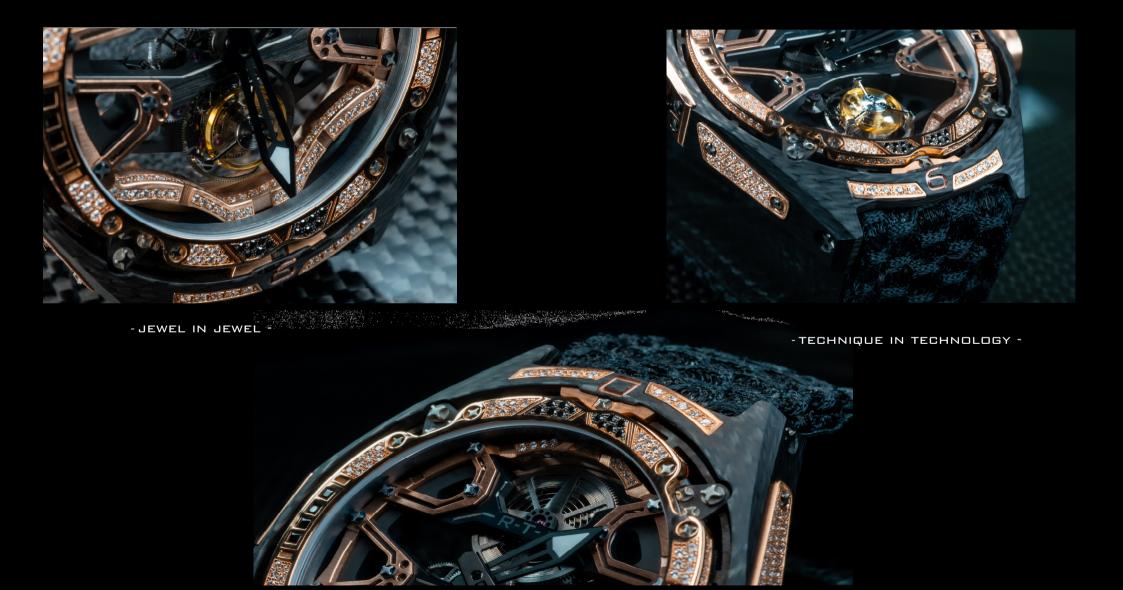

TEMPESTA ICE

TEMPESTA ICE

RO-NI TECHNOLOGY THAT PRESERVES THE FIBER SUSPENSIONS BUT WITH GOLD AND DIAMONDS ONCE AGAIN IN AN EXTREME STUDY. THE DIAL WITH A THICKNESS LESS THAN THE DIAMOND EMBRACES THE STONE VISIBLE AT ITS APEX ALSO FROM THE PLATEN SIDE: THE BRILLIANCE OF THE STONE IS AT THE HIGHEST POSSIBLE LEVEL. TECHNICAL MASTERPIECE.

## TEMPESTA MONARCH

THE PASSION OF TRADITIONAL GOLDSMITH ART MEETS THE TECHNIQUE OF PAINTING THE FIBERS.

THE BRILLIANCE OF THE DIAMOND ENHANCES THE PURITY OF THE MASTERPIECE.

PRECISE CHOICES, MATERIAL RESEARCH, AND COLOR BALANCE. ETERNAL MASTERPIECE, EXPRESSION OF ELEGANCE AND CONCENTRATION OF THE POWER OF STONES AND ENERGY OF COLORS.

TEMPESTA MONARCH PLUS - SOFIA GOGGIA -

THE STRENGTH OF THE RUBY, ITS COLOR ON THE DIFFERENT MATE-RIALS IS ILLUMINATED BY THE PURITY OF THE DIAMOND.