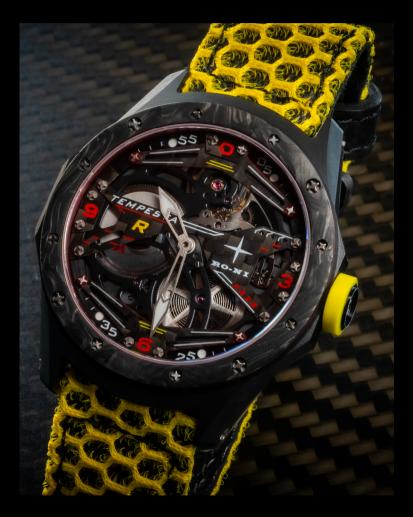

### TEMPESTA

### BORN AS A PROTOTYPE FOR THE EXPERIMENTATION OF MATERIALS INTENDED FOR THE EVOLUTIONS OF R-T-1, GO FROM LABORATORY TO FIELD TESTS, DAY AFTER DAY, BECOMING POWERFULLY AMBASSADOR OF RO-NI PHILOSOPHY.

TEMPESTA IS A COMPLEX MASTERPIECE EQUIPPED WITH PERFECT CHRONOMETRY GUARANTEED BY CONSTANT CHARGE AND VARIABLE FRE-QUENCY CURVE IN TITANIUM STRUCTURE SUSPENDED WITH CARBON FIBER, EQUIPPED WITH *Handling S* system and an average weight of 39gr (variable according to strap size) is the maximum expression of unstoppable and synthesis of perfect balance.