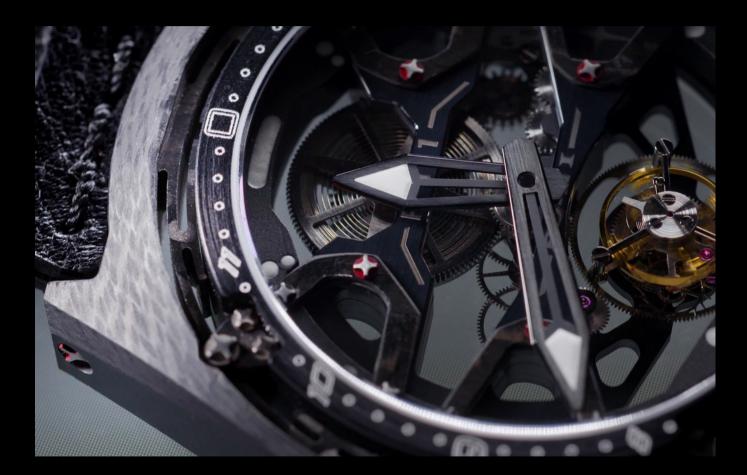

### TEMPESTA R+

TEMPESTA R+

THE HYPERWATCH

EXTREME FLYING TOURBILLON

R-T-1

BORN TO BE PERFECT AND IMPERTURBABLE IN ALL CONDITIONS OF USE

RO-NI INTRODUCES HANDLING R: CARBON-FIBER SUSPENSION ON 3 AXES PERFECTION IN ALL CONDITIONS 36GR COMPLETE

R-T-1 +