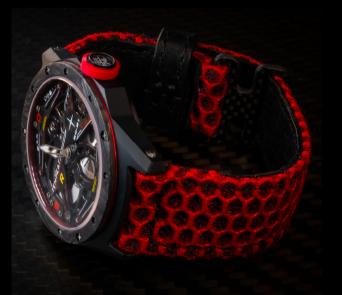

TEMPESTA ICE

TEMPESTA ICE

RO-NI TECHNOLOGY THAT PRESERVES THE FIBER SUSPENSIONS BUT WITH GOLD AND DIAMONDS ONCE AGAIN IN AN EXTREME STUDY. THE DIAL WITH A THICKNESS LESS THAN THE DIAMOND EMBRACES THE STONE VISIBLE AT ITS APEX ALSO FROM THE PLATEN SIDE: THE BRILLIANCE OF THE STONE IS AT THE HIGHEST POSSIBLE LEVEL. TECHNICAL MASTERPIECE.

TEMPESTA R

EXTREME GENERATION

TEMPESTA R

ATM

NR-74

MAN

OVERSIZED AND DECORATED VDS STOPPERS VDS STOPPER IN CARBON GRAPHENE CG-3O-SV CORNERSTONES IN CARBO FIBER DETACHABLE CARBON FIBER BEZEL - 12 SCREWS MOVEMENT WITH DLC TREATMENT