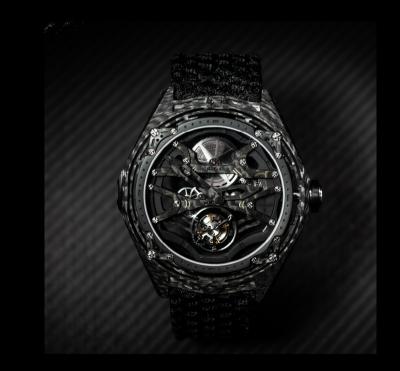

### TEMPESTA R+

TEMPESTA R+

THE HYPERWATCH

EXTREME FLYING TOURBILLON

R-T-1

BORN TO BE PERFECT AND IMPERTURBABLE IN ALL CONDITIONS OF USE

RO-NI INTRODUCES HANDLING R: CARBON-FIBER SUSPENSION ON 3 AXES PERFECTION IN ALL CONDITIONS 36GR COMPLETE