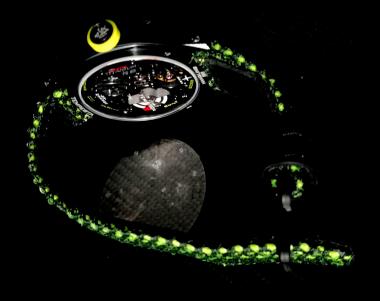

## TEMPESTA MONARCH

THE PASSION OF TRADITIONAL GOLDSMITH ART MEETS THE TECHNIQUE OF PAINTING THE FIBERS.

THE BRILLIANCE OF THE DIAMOND ENHANCES THE PURITY OF THE MASTERPIECE.

# TEMPESTA LUPIN

COMPLEX COMBINATION OF COLORS, HAND-PAINTED AND THE SEARCH FOR PERFECT STONES: A MASTERPIECE OF ART

- WE ARE READY TO FULFILL ANY OF YOUR FANTASIES -

TEMPESTA MONARCH PLUS - SOFIA GOGGIA -