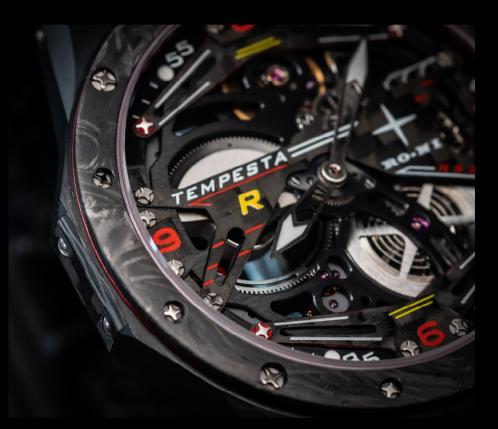

### TEMPESTA

### BORN AS A PROTOTYPE FOR THE EXPERIMENTATION OF MATERIALS INTENDED FOR THE EVOLUTIONS OF R-T-1, GO FROM LABORATORY TO FIELD TESTS, DAY AFTER DAY, BECOMING POWERFULLY AMBASSADOR OF RO-NI PHILOSOPHY.

TEMPESTA IS A COMPLEX MASTERPIECE EQUIPPED WITH PERFECT CHRONOMETRY GUARANTEED BY CONSTANT CHARGE AND VARIABLE FRE-QUENCY CURVE IN TITANIUM STRUCTURE SUSPENDED WITH CARBON FIBER, EQUIPPED WITH *Handling S* system and an average weight of 39gr (variable according to strap size) is the maximum expression of unstoppable and synthesis of perfect balance.