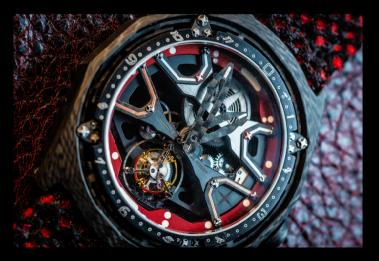

TEMPESTA ICE

TEMPESTA ICE

RO-NI TECHNOLOGY THAT PRESERVES THE FIBER SUSPENSIONS BUT WITH GOLD AND DIAMONDS ONCE AGAIN IN AN EXTREME STUDY. THE DIAL WITH A THICKNESS LESS THAN THE DIAMOND EMBRACES THE STONE VISIBLE AT ITS APEX ALSO FROM THE PLATEN SIDE: THE BRILLIANCE OF THE STONE IS AT THE HIGHEST POSSIBLE LEVEL. TECHNICAL MASTERPIECE.