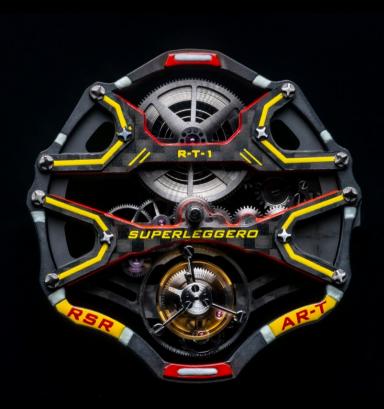

RT1-GTS

- MASTERPIECE OF ART -

THE AERD HYPERWATCH

FIRST OF SPECIES

#### SUPERLEGGERO EQUIPMENT

MOVEMENT WITH BASEPLATE-BRIDGES-HANDS IN PURE CARBON FIBER

AR-T AERODYNAMIC TECHNOLOGY - DEPORTANT AERODYNAMIC CASE

PWS - PRECOMPRESSION WATERPROFF SYSTEM -

DED - DYNAMIC ELASTIC DEFORMATION SYSTEM -

7 CARBON - 7 DIFFERENT TYPES OF CARBON FOR 7 DIFFERENT COMPONENTS

4D SUSPENSION SYSTEM - HANDLING RSR -

TOTAL WEIGHT 22GRAMS\*

\*WITH SPORT PRODUCTION STRAP

### THE AERO HYPERWATCH