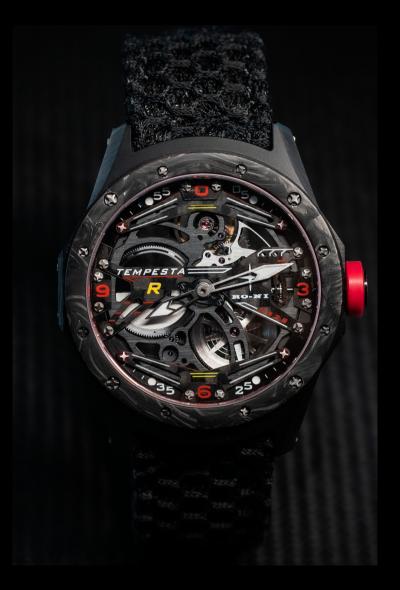

### TEMPESTA

### BORN AS A PROTOTYPE FOR THE EXPERIMENTATION OF MATERIALS INTENDED FOR THE EVOLUTIONS OF R-T-1, GO FROM LABORATORY TO FIELD TESTS, DAY AFTER DAY, BECOMING POWERFULLY AMBASSADOR OF RO-NI PHILOSOPHY.

TEMPESTA IS A COMPLEX MASTERPIECE EQUIPPED WITH PERFECT CHRONOMETRY GUARANTEED BY CONSTANT CHARGE AND VARIABLE FRE-QUENCY CURVE IN TITANIUM STRUCTURE SUSPENDED WITH CARBON FIBER, EQUIPPED WITH *Handling S* system and an average weight of 39gr (variable according to strap size) is the maximum expression of unstoppable and synthesis of perfect balance.