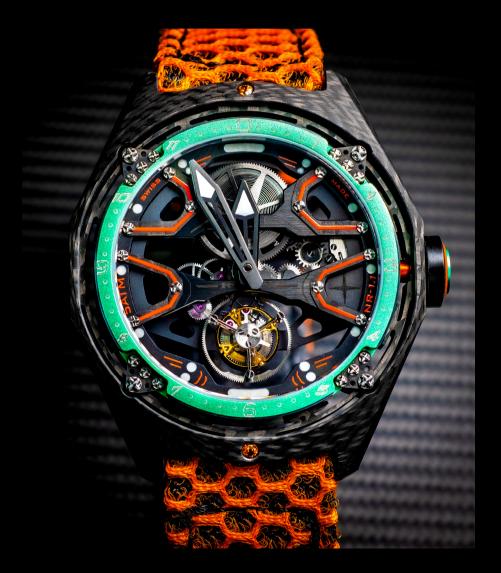

### RT1-R - SG1 - SOFIA GOGGIA COMPETITION 20/21

RT1-R - JULY 2020: RO-NI INTRODUCES CARBON FIBER BRIDGES AND HANDS

RT1-R

HANDS AND BRIDGES IN PURE CARBON FIBER - PURE FIXINGS WITHOUT GLUE

NEW FRONTIER OF HYPERWATCH

# RT1-R - SG1 - SOFIA GOGGIA COMPETITION 20/21

- ALPIN SKI WORLD CUP 20-21- DH WORLD CUP WIN