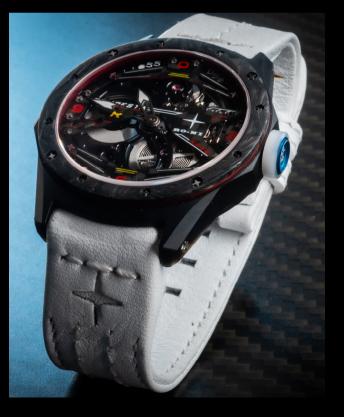

### RT1-R - SG1 - SOFIA GOGGIA COMPETITION 20/21

RT1-R - JULY 2020: RO-NI INTRODUCES CARBON FIBER BRIDGES AND HANDS

RT1-R

HANDS AND BRIDGES IN PURE CARBON FIBER - PURE FIXINGS WITHOUT GLUE

NEW FRONTIER OF HYPERWATCH

# RT1-R - SG1 - SOFIA GOGGIA COMPETITION 20/21

- ALPIN SKI WORLD CUP 20-21- DH WORLD CUP WIN