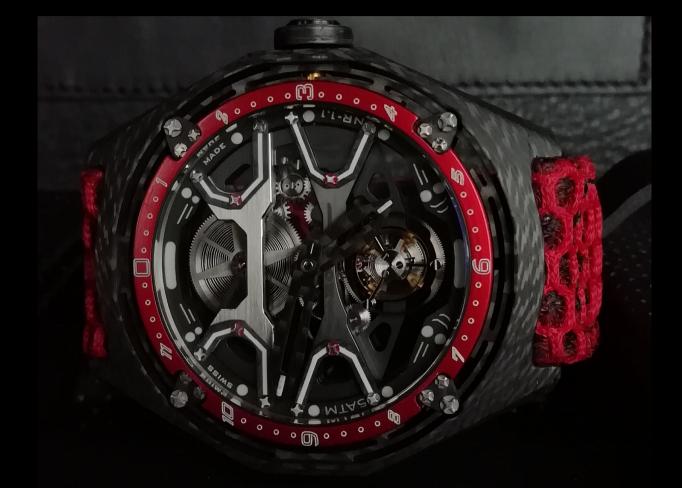

TEMPESTA R

EXTREME GENERATION

TEMPESTA R

ATM

NR-74

MAN

OVERSIZED AND DECORATED VDS STOPPERS VDS STOPPER IN CARBON GRAPHENE CG-3O-SV CORNERSTONES IN CARBO FIBER DETACHABLE CARBON FIBER BEZEL - 12 SCREWS MOVEMENT WITH DLC TREATMENT

TEMPESTA R

RO-NI

A DESIRE

EVERYTHING IS POSSIBLE

IN RD-NI