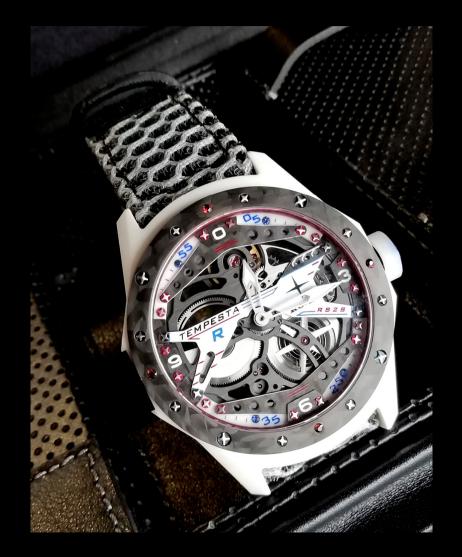

### TEMPESTA

### BORN AS A PROTOTYPE FOR THE EXPERIMENTATION OF MATERIALS INTENDED FOR THE EVOLUTIONS OF R-T-1, GO FROM LABORATORY TO FIELD TESTS, DAY AFTER DAY, BECOMING POWERFULLY AMBASSADOR OF RO-NI PHILOSOPHY.

TEMPESTA IS A COMPLEX MASTERPIECE EQUIPPED WITH PERFECT CHRONOMETRY GUARANTEED BY CONSTANT CHARGE AND VARIABLE FRE-QUENCY CURVE IN TITANIUM STRUCTURE SUSPENDED WITH CARBON FIBER, EQUIPPED WITH *Handling S* system and an average weight of 39gr (variable according to strap size) is the maximum expression of unstoppable and synthesis of perfect balance.