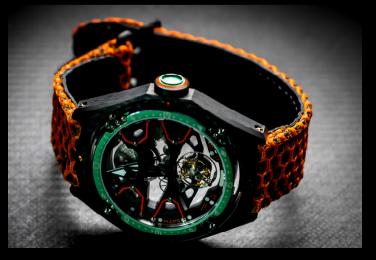

### TEMPESTA

### BORN AS A PROTOTYPE FOR THE EXPERIMENTATION OF MATERIALS INTENDED FOR THE EVOLUTIONS OF R-T-1, GO FROM LABORATORY TO FIELD TESTS, DAY AFTER DAY, BECOMING POWERFULLY AMBASSADOR OF RO-NI PHILOSOPHY.

TEMPESTA IS A COMPLEX MASTERPIECE EQUIPPED WITH PERFECT CHRONOMETRY GUARANTEED BY CONSTANT CHARGE AND VARIABLE FRE-QUENCY CURVE IN TITANIUM STRUCTURE SUSPENDED WITH CARBON FIBER, EQUIPPED WITH *Handling S* system and an average weight of 39gr (variable according to strap size) is the maximum expression of unstoppable and synthesis of perfect balance.