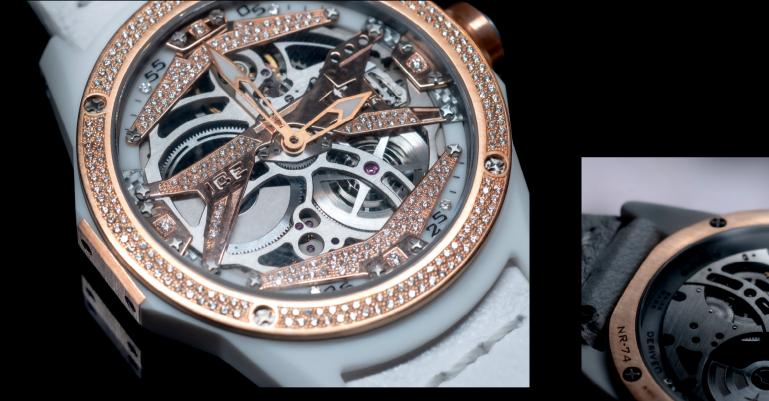

TEMPESTA ICE

TEMPESTA ICE

RO-NI TECHNOLOGY THAT PRESERVES THE FIBER SUSPENSIONS BUT WITH GOLD AND DIAMONDS ONCE AGAIN IN AN EXTREME STUDY. THE DIAL WITH A THICKNESS LESS THAN THE DIAMOND EMBRACES THE STONE VISIBLE AT ITS APEX ALSO FROM THE PLATEN SIDE: THE BRILLIANCE OF THE STONE IS AT THE HIGHEST POSSIBLE LEVEL. TECHNICAL MASTERPIECE.