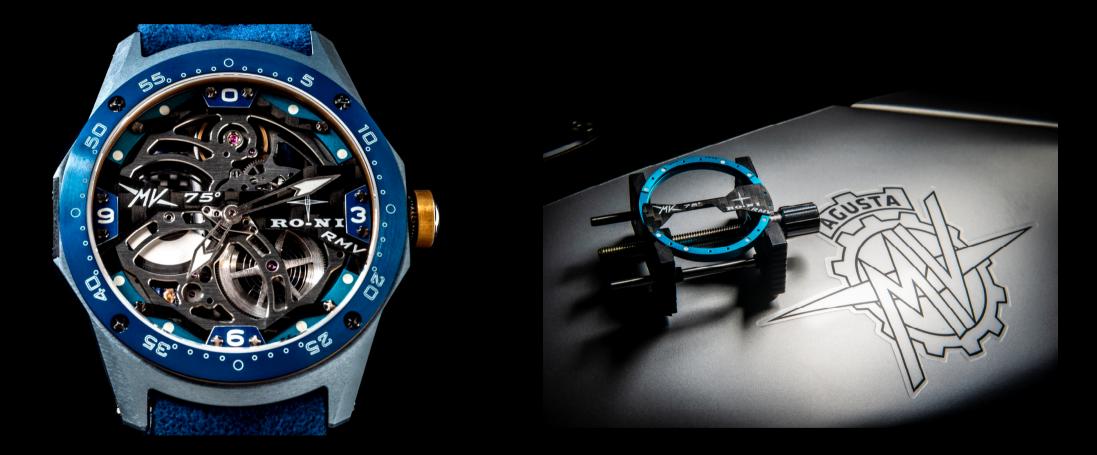

# TEMPESTA RMV - MV AGUSTA

# 75° ANNIVERSARID

TEMPESTA RMV - MV AGUSTA 75° ANNIVERSARIO

BORN TO CELEBRATE THE 75TH YEAR OF THE FOUNDATION OF THE PRESTIGIOUS MV AGUSTA MOTORCYCLE MANUFACTURER, IT IS A COMPLEX MASTERPIECE THAT ARISES FROM THE JOINT PROJECT BETWEEN RO-NI AND MV AGUSTA. RMV IS PRODUCED ON REQUEST, IN A LIMITED NUM-BER AND IN A COMPLETELY MANUAL PROCESS.

RMV is the result of a careful study of the materials derived from the race, 7075 Aluminum, carbon fiber, titanium, alcantara and the search for the typical colors of the MV AGUSTA brand condensed into a perfect technical artistic balance.