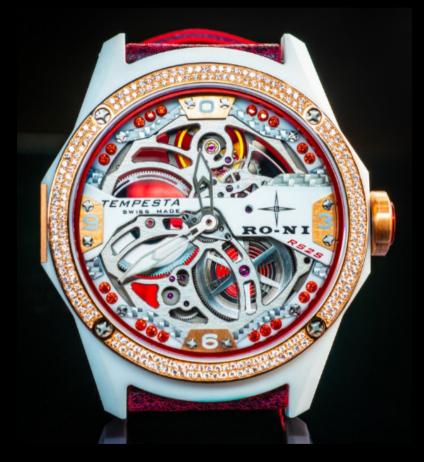

### TEMPESTA

### BORN AS A PROTOTYPE FOR THE EXPERIMENTATION OF MATERIALS INTENDED FOR THE EVOLUTIONS OF R-T-1, GO FROM LABORATORY TO FIELD TESTS, DAY AFTER DAY, BECOMING POWERFULLY AMBASSADOR OF RO-NI PHILOSOPHY.

TEMPESTA IS A COMPLEX MASTERPIECE EQUIPPED WITH PERFECT CHRONOMETRY GUARANTEED BY CONSTANT CHARGE AND VARIABLE FRE-QUENCY CURVE IN TITANIUM STRUCTURE SUSPENDED WITH CARBON FIBER, EQUIPPED WITH *Handling S* system and an average weight of 39gr (variable according to strap size) is the maximum expression of unstoppable and synthesis of perfect balance.

## TEMPESTA MONARCH

THE PASSION OF TRADITIONAL GOLDSMITH ART MEETS THE TECHNIQUE OF PAINTING THE FIBERS.

THE BRILLIANCE OF THE DIAMOND ENHANCES THE PURITY OF THE MASTERPIECE.