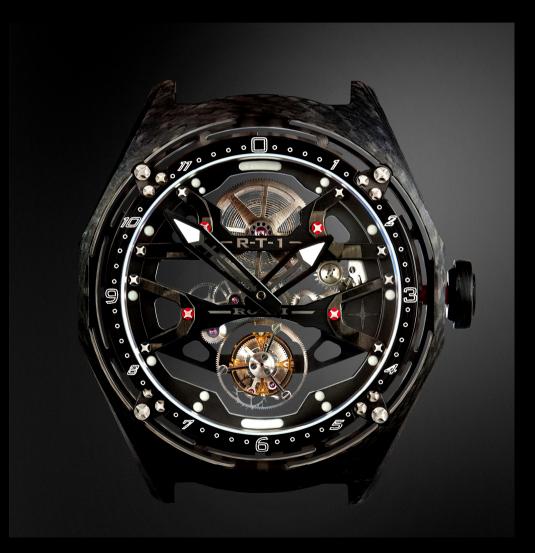

### TEMPESTA R+

TEMPESTA R+

THE HYPERWATCH

EXTREME FLYING TOURBILLON

R-T-1

BORN TO BE PERFECT AND IMPERTURBABLE IN ALL CONDITIONS OF USE

RO-NI INTRODUCES HANDLING R: CARBON-FIBER SUSPENSION ON 3 AXES PERFECTION IN ALL CONDITIONS 36GR COMPLETE

R-T-1 +