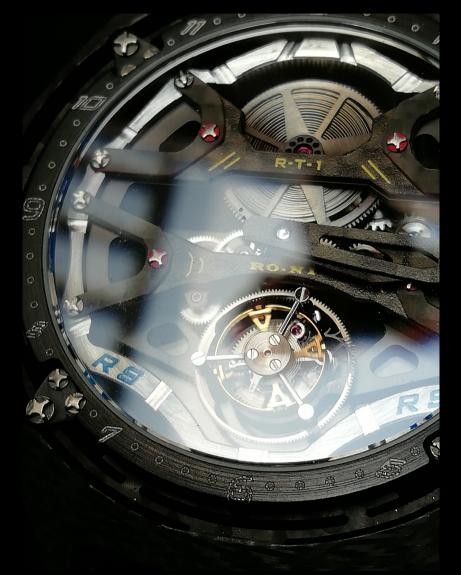

### TEMPESTA R+

TEMPESTA R+

THE HYPERWATCH

EXTREME FLYING TOURBILLON

R-T-1

BORN TO BE PERFECT AND IMPERTURBABLE IN ALL CONDITIONS OF USE

RO-NI INTRODUCES HANDLING R: CARBON-FIBER SUSPENSION ON 3 AXES PERFECTION IN ALL CONDITIONS 36GR COMPLETE

### RT1-R - SG1 - SOFIA GOGGIA COMPETITION 20/21

RT1-R - JULY 2020: RO-NI INTRODUCES CARBON FIBER BRIDGES AND HANDS

RT1-R

HANDS AND BRIDGES IN PURE CARBON FIBER - PURE FIXINGS WITHOUT GLUE

NEW FRONTIER OF HYPERWATCH

### R-T-1 SG1 - SOFIA GOGGIA COMPETITION 21-22

REDUCED THICKNESS OF TITANIUM BRIDGES AND REDUCED THICKNESS OF CASE CARBON FIBER CROWN

SUSPENSIONS: CG-30-SV CARBO-GRAPHENE SINTERED

HIGH-CLASS PERFORMANCE

IN 2019 RO-NI INTRODUCES CARBO-GRAPHENE CG-30-SV