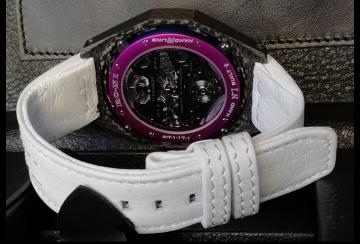

## TEMPESTA MONARCH

THE PASSION OF TRADITIONAL GOLDSMITH ART MEETS THE TECHNIQUE OF PAINTING THE FIBERS.

THE BRILLIANCE OF THE DIAMOND ENHANCES THE PURITY OF THE MASTERPIECE.

# TEMPESTA LUPIN

COMPLEX COMBINATION OF COLORS, HAND-PAINTED AND THE SEARCH FOR PERFECT STONES: A MASTERPIECE OF ART

- WE ARE READY TO FULFILL ANY OF YOUR FANTASIES -

TEMPESTA MONARCH PLUS - SOFIA GOGGIA -

PRECISE CHOICES, MATERIAL RESEARCH, AND COLOR BALANCE. ETERNAL MASTERPIECE, EXPRESSION OF ELEGANCE AND CONCENTRATION OF THE POWER OF STONES AND ENERGY OF COLORS.

TEMPESTA MONARCH PLUS - SOFIA GOGGIA -

THE STRENGTH OF THE RUBY, ITS COLOR ON THE DIFFERENT MATE-RIALS IS ILLUMINATED BY THE PURITY OF THE DIAMOND.

TEMPESTA MONARCH PLUS - SOFIA GOGGIA -

DETERMINATION AND EXQUISITE CLASS