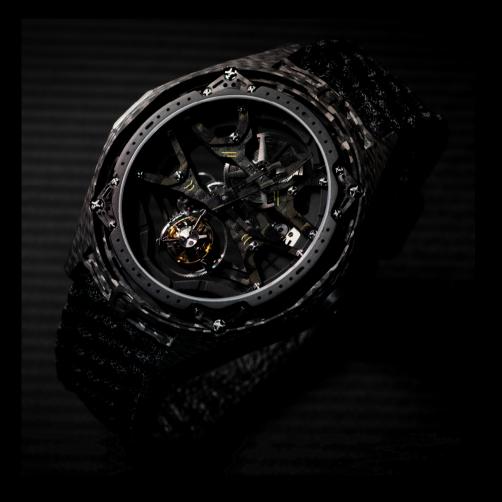

### TEMPESTA

### BORN AS A PROTOTYPE FOR THE EXPERIMENTATION OF MATERIALS INTENDED FOR THE EVOLUTIONS OF R-T-1, GO FROM LABORATORY TO FIELD TESTS, DAY AFTER DAY, BECOMING POWERFULLY AMBASSADOR OF RO-NI PHILOSOPHY.

TEMPESTA IS A COMPLEX MASTERPIECE EQUIPPED WITH PERFECT CHRONOMETRY GUARANTEED BY CONSTANT CHARGE AND VARIABLE FRE-QUENCY CURVE IN TITANIUM STRUCTURE SUSPENDED WITH CARBON FIBER, EQUIPPED WITH *Handling S* system and an average weight of 39gr (variable according to strap size) is the maximum expression of unstoppable and synthesis of perfect balance.