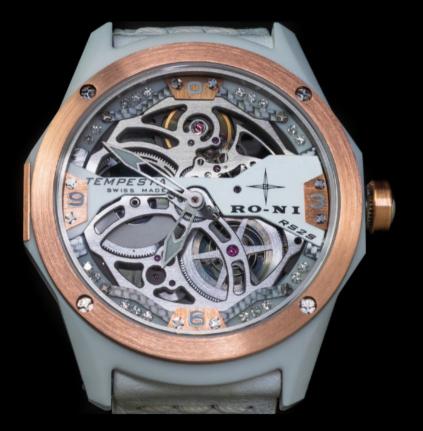

## TEMPESTA MONARCH

THE PASSION OF TRADITIONAL GOLDSMITH ART MEETS THE TECHNIQUE OF PAINTING THE FIBERS.

THE BRILLIANCE OF THE DIAMOND ENHANCES THE PURITY OF THE MASTERPIECE.