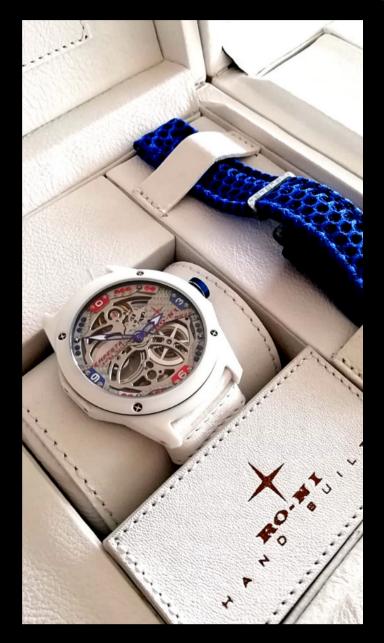

TEMPESTA ICE

TEMPESTA ICE

RO-NI TECHNOLOGY THAT PRESERVES THE FIBER SUSPENSIONS BUT WITH GOLD AND DIAMONDS ONCE AGAIN IN AN EXTREME STUDY. THE DIAL WITH A THICKNESS LESS THAN THE DIAMOND EMBRACES THE STONE VISIBLE AT ITS APEX ALSO FROM THE PLATEN SIDE: THE BRILLIANCE OF THE STONE IS AT THE HIGHEST POSSIBLE LEVEL. TECHNICAL MASTERPIECE.