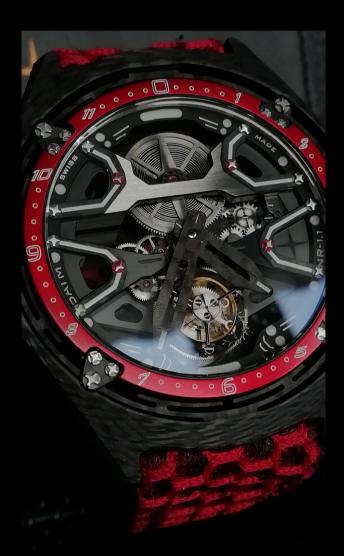

### TEMPESTA R+

TEMPESTA R+

THE HYPERWATCH

EXTREME FLYING TOURBILLON

R-T-1

BORN TO BE PERFECT AND IMPERTURBABLE IN ALL CONDITIONS OF USE

RO-NI INTRODUCES HANDLING R: CARBON-FIBER SUSPENSION ON 3 AXES PERFECTION IN ALL CONDITIONS 36GR COMPLETE

### RT1-R - SG1 - SOFIA GOGGIA COMPETITION 20/21

RT1-R - JULY 2020: RO-NI INTRODUCES CARBON FIBER BRIDGES AND HANDS

RT1-R

HANDS AND BRIDGES IN PURE CARBON FIBER - PURE FIXINGS WITHOUT GLUE

NEW FRONTIER OF HYPERWATCH

### R-T-1 SG1 - SOFIA GOGGIA COMPETITION 21-22

REDUCED THICKNESS OF TITANIUM BRIDGES AND REDUCED THICKNESS OF CASE CARBON FIBER CROWN

SUSPENSIONS: CG-30-SV CARBO-GRAPHENE SINTERED

HIGH-CLASS PERFORMANCE

IN 2019 RO-NI INTRODUCES CARBO-GRAPHENE CG-30-SV