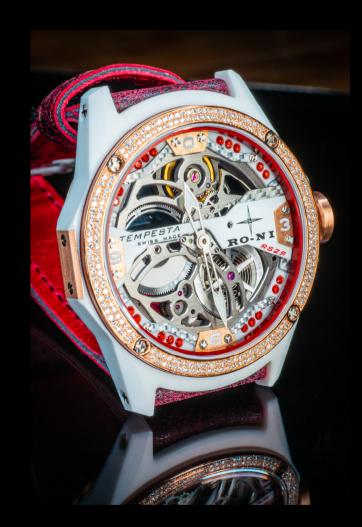

### TEMPESTA

### BORN AS A PROTOTYPE FOR THE EXPERIMENTATION OF MATERIALS INTENDED FOR THE EVOLUTIONS OF R-T-1, GO FROM LABORATORY TO FIELD TESTS, DAY AFTER DAY, BECOMING POWERFULLY AMBASSADOR OF RO-NI PHILOSOPHY.

TEMPESTA IS A COMPLEX MASTERPIECE EQUIPPED WITH PERFECT CHRONOMETRY GUARANTEED BY CONSTANT CHARGE AND VARIABLE FRE-QUENCY CURVE IN TITANIUM STRUCTURE SUSPENDED WITH CARBON FIBER, EQUIPPED WITH *Handling S* system and an average weight of 39gr (variable according to strap size) is the maximum expression of unstoppable and synthesis of perfect balance.

## TEMPESTA MONARCH

THE PASSION OF TRADITIONAL GOLDSMITH ART MEETS THE TECHNIQUE OF PAINTING THE FIBERS.

THE BRILLIANCE OF THE DIAMOND ENHANCES THE PURITY OF THE MASTERPIECE.