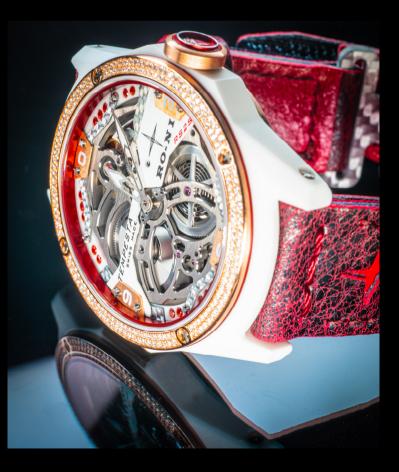

### TEMPESTA

### BORN AS A PROTOTYPE FOR THE EXPERIMENTATION OF MATERIALS INTENDED FOR THE EVOLUTIONS OF R-T-1, GO FROM LABORATORY TO FIELD TESTS, DAY AFTER DAY, BECOMING POWERFULLY AMBASSADOR OF RO-NI PHILOSOPHY.

TEMPESTA IS A COMPLEX MASTERPIECE EQUIPPED WITH PERFECT CHRONOMETRY GUARANTEED BY CONSTANT CHARGE AND VARIABLE FRE-QUENCY CURVE IN TITANIUM STRUCTURE SUSPENDED WITH CARBON FIBER, EQUIPPED WITH *Handling S* system and an average weight of 39gr (variable according to strap size) is the maximum expression of unstoppable and synthesis of perfect balance.

## TEMPESTA MONARCH

THE PASSION OF TRADITIONAL GOLDSMITH ART MEETS THE TECHNIQUE OF PAINTING THE FIBERS.

THE BRILLIANCE OF THE DIAMOND ENHANCES THE PURITY OF THE MASTERPIECE.