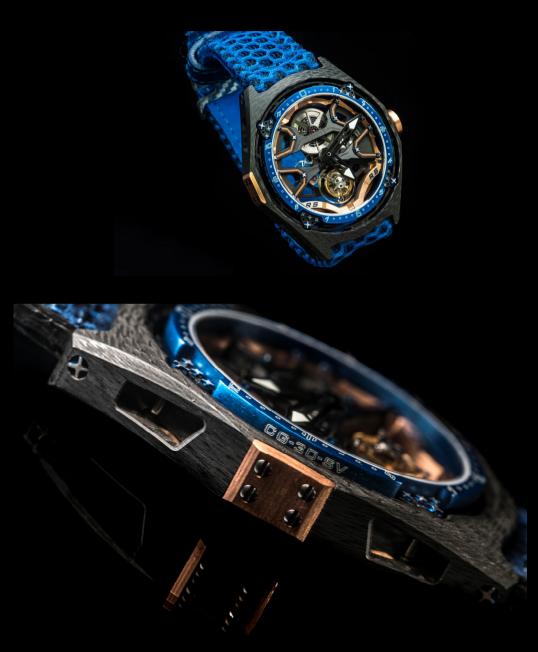

TEMPESTA R

EXTREME GENERATION

TEMPESTA R

ATM

NR-74

MAN

OVERSIZED AND DECORATED VDS STOPPERS VDS STOPPER IN CARBON GRAPHENE CG-3O-SV CORNERSTONES IN CARBO FIBER DETACHABLE CARBON FIBER BEZEL - 12 SCREWS MOVEMENT WITH DLC TREATMENT