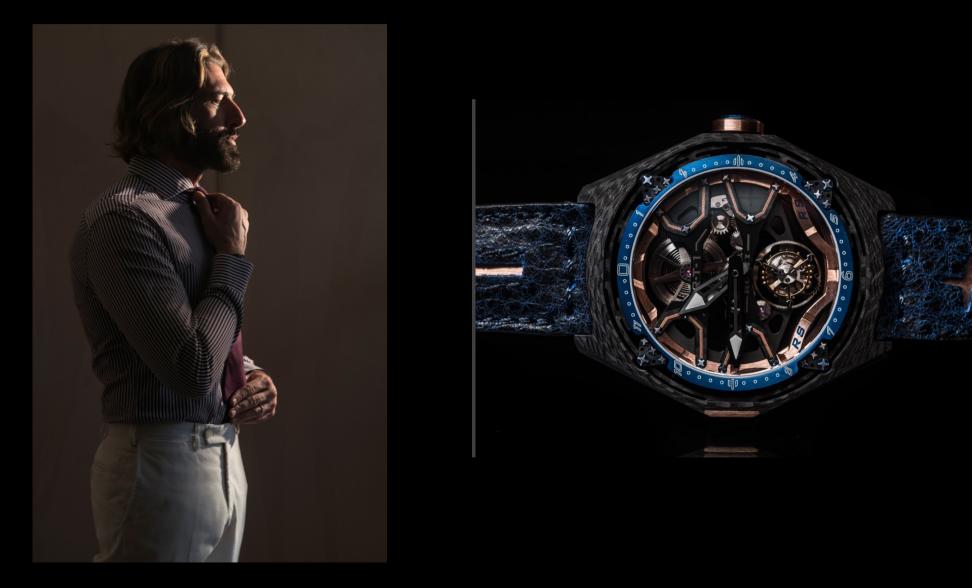

### RT1-R - SG1 - SOFIA GOGGIA COMPETITION 20/21

RT1-R - JULY 2020: RO-NI INTRODUCES CARBON FIBER BRIDGES AND HANDS

RT1-R

HANDS AND BRIDGES IN PURE CARBON FIBER - PURE FIXINGS WITHOUT GLUE

NEW FRONTIER OF HYPERWATCH

# RT1-R - SG1 - SOFIA GOGGIA COMPETITION 20/21

- ALPIN SKI WORLD CUP 20-21- DH WORLD CUP WIN