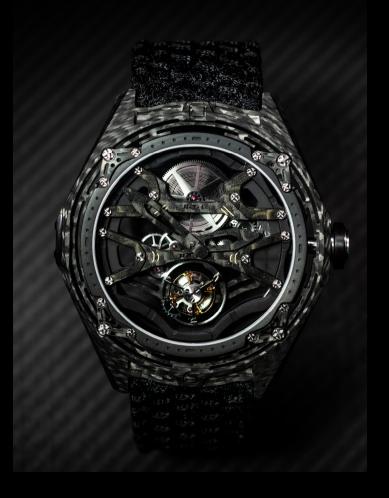

### TEMPESTA

### BORN AS A PROTOTYPE FOR THE EXPERIMENTATION OF MATERIALS INTENDED FOR THE EVOLUTIONS OF R-T-1, GO FROM LABORATORY TO FIELD TESTS, DAY AFTER DAY, BECOMING POWERFULLY AMBASSADOR OF RO-NI PHILOSOPHY.

TEMPESTA IS A COMPLEX MASTERPIECE EQUIPPED WITH PERFECT CHRONOMETRY GUARANTEED BY CONSTANT CHARGE AND VARIABLE FRE-QUENCY CURVE IN TITANIUM STRUCTURE SUSPENDED WITH CARBON FIBER, EQUIPPED WITH *Handling S* system and an average weight of 39gr (variable according to strap size) is the maximum expression of unstoppable and synthesis of perfect balance.