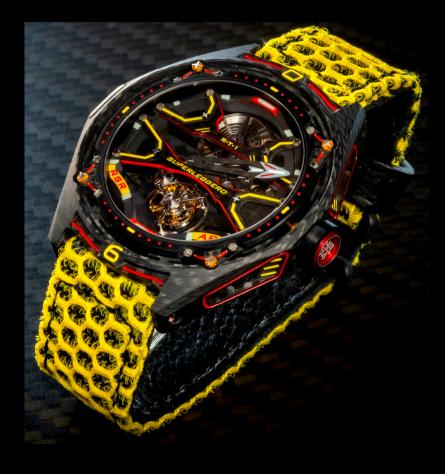

RT1-GTS

- MASTERPIECE OF ART -

THE AERD HYPERWATCH

FIRST OF SPECIES

#### SUPERLEGGERO EQUIPMENT

MOVEMENT WITH BASEPLATE-BRIDGES-HANDS IN PURE CARBON FIBER

AR-T AERODYNAMIC TECHNOLOGY - DEPORTANT AERODYNAMIC CASE

PWS - PRECOMPRESSION WATERPROFF SYSTEM -

DED - DYNAMIC ELASTIC DEFORMATION SYSTEM -

7 CARBON - 7 DIFFERENT TYPES OF CARBON FOR 7 DIFFERENT COMPONENTS

4D SUSPENSION SYSTEM - HANDLING RSR -

TOTAL WEIGHT 22GRAMS\*

\*WITH SPORT PRODUCTION STRAP