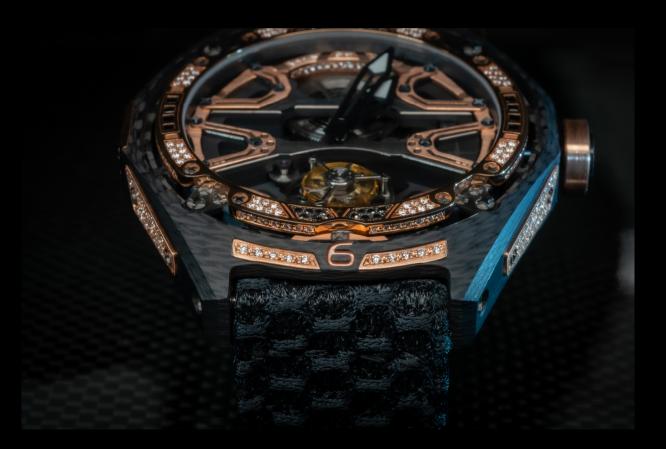

## TEMPESTA MONARCH

THE PASSION OF TRADITIONAL GOLDSMITH ART MEETS THE TECHNIQUE OF PAINTING THE FIBERS.

THE BRILLIANCE OF THE DIAMOND ENHANCES THE PURITY OF THE MASTERPIECE.

PRECISE CHOICES, MATERIAL RESEARCH, AND COLOR BALANCE. ETERNAL MASTERPIECE, EXPRESSION OF ELEGANCE AND CONCENTRATION OF THE POWER OF STONES AND ENERGY OF COLORS.

TEMPESTA MONARCH PLUS - SOFIA GOGGIA -

THE STRENGTH OF THE RUBY, ITS COLOR ON THE DIFFERENT MATE-RIALS IS ILLUMINATED BY THE PURITY OF THE DIAMOND.

TEMPESTA MONARCH PLUS - SOFIA GOGGIA -

DETERMINATION AND EXQUISITE CLASS