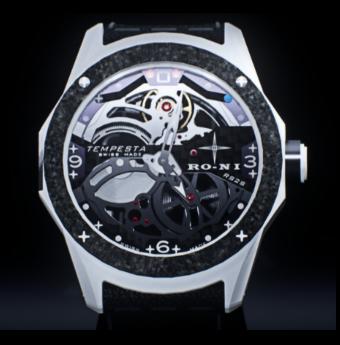

### TEMPESTA

### BORN AS A PROTOTYPE FOR THE EXPERIMENTATION OF MATERIALS INTENDED FOR THE EVOLUTIONS OF R-T-1, GO FROM LABORATORY TO FIELD TESTS, DAY AFTER DAY, BECOMING POWERFULLY AMBASSADOR OF RO-NI PHILOSOPHY.

TEMPESTA IS A COMPLEX MASTERPIECE EQUIPPED WITH PERFECT CHRONOMETRY GUARANTEED BY CONSTANT CHARGE AND VARIABLE FRE-QUENCY CURVE IN TITANIUM STRUCTURE SUSPENDED WITH CARBON FIBER, EQUIPPED WITH *Handling S* system and an average weight of 39gr (variable according to strap size) is the maximum expression of unstoppable and synthesis of perfect balance.