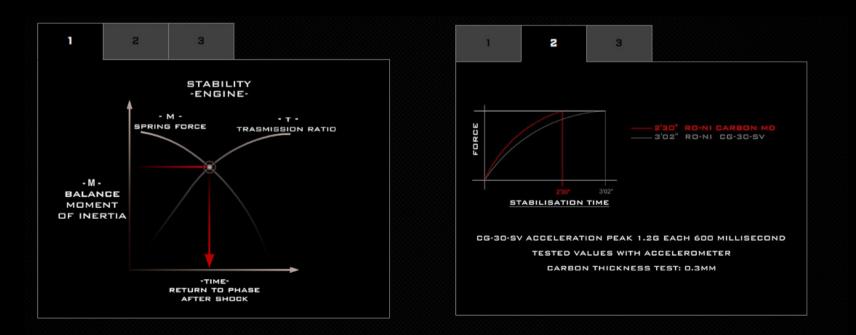

# N° 1 IN THE REDUCTION OF VIBRATIONS

In the pursuit of perfection, invention rewrites the rules of experience. Our watches are born from the "race", where we come from, from our experience in extreme competitions and from our engineering background. The evolution is the result of our futuristic vision, from the exploration of new materials and new technologies applied to the world of "race" in a constant work that is the basis of our passion. Record for us means perfect balance in all conditions for perfect timing. The perfect alchemy between a material, its optimal weight, its functional geometry and its function is the real goal, the real absolute performance record.

TEMPESTA IS A COMPLEX MASTERPIECE EQUIPPED WITH PERFECT CHRONOMETRY GUARANTEED BY CONSTANT CHARGE AND VARIABLE FRE-QUENCY CURVE IN TITANIUM STRUCTURE SUSPENDED WITH CARBON FIBER, EQUIPPED WITH *Handling S* system and an average weight of 39gr (variable according to strap size) is the maximum expression of unstoppable and synthesis of perfect balance.

### R-T-1 SG1 - SOFIA GOGGIA COMPETITION 21-22

REDUCED THICKNESS OF TITANIUM BRIDGES AND REDUCED THICKNESS OF CASE CARBON FIBER CROWN

SUSPENSIONS: CG-30-SV CARBO-GRAPHENE SINTERED

HIGH-CLASS PERFORMANCE

IN 2019 RO-NI INTRODUCES CARBO-GRAPHENE CG-30-SV