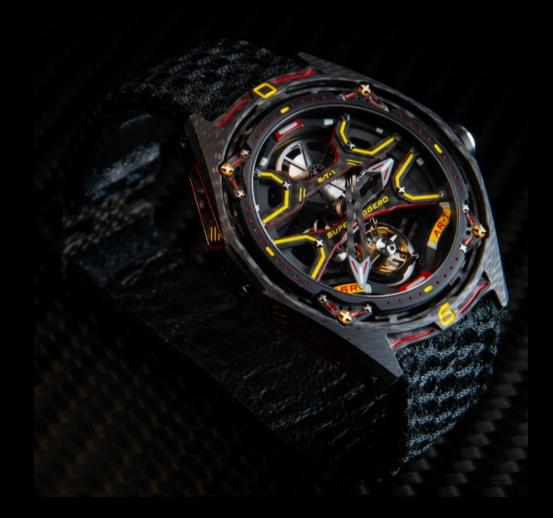

RT1-GTS

- MASTERPIECE OF ART -

THE AERD HYPERWATCH

FIRST OF SPECIES

#### SUPERLEGGERO EQUIPMENT

MOVEMENT WITH BASEPLATE-BRIDGES-HANDS IN PURE CARBON FIBER

AR-T AERODYNAMIC TECHNOLOGY - DEPORTANT AERODYNAMIC CASE

PWS - PRECOMPRESSION WATERPROFF SYSTEM -

DED - DYNAMIC ELASTIC DEFORMATION SYSTEM -

7 CARBON - 7 DIFFERENT TYPES OF CARBON FOR 7 DIFFERENT COMPONENTS

4D SUSPENSION SYSTEM - HANDLING RSR -

TOTAL WEIGHT 22GRAMS\*

\*WITH SPORT PRODUCTION STRAP

### THE AERO HYPERWATCH