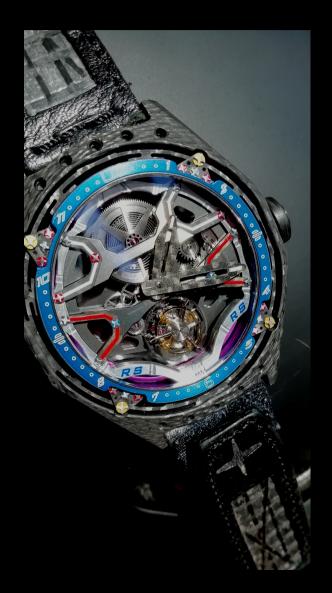

### RT1-R - SG1 - SOFIA GOGGIA COMPETITION 20/21

RT1-R - JULY 2020: RO-NI INTRODUCES CARBON FIBER BRIDGES AND HANDS

RT1-R

HANDS AND BRIDGES IN PURE CARBON FIBER - PURE FIXINGS WITHOUT GLUE

NEW FRONTIER OF HYPERWATCH

# RT1-R - SG1 - SOFIA GOGGIA COMPETITION 20/21

- ALPIN SKI WORLD CUP 20-21- DH WORLD CUP WIN

# R-T-1 SG1 - SOFIA GOGGIA COMPETITION 21/22

### R-T-1 SG1 - SOFIA GOGGIA COMPETITION 21-22

REDUCED THICKNESS OF TITANIUM BRIDGES AND REDUCED THICKNESS OF CASE CARBON FIBER CROWN

SUSPENSIONS: CG-30-SV CARBO-GRAPHENE SINTERED

HIGH-CLASS PERFORMANCE

IN 2019 RO-NI INTRODUCES CARBO-GRAPHENE CG-30-SV