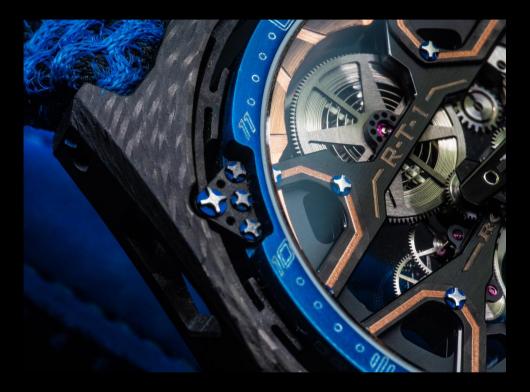

### R-T-1 SG1 - SOFIA GOGGIA COMPETITION 21-22

REDUCED THICKNESS OF TITANIUM BRIDGES AND REDUCED THICKNESS OF CASE CARBON FIBER CROWN

SUSPENSIONS: CG-30-SV CARBO-GRAPHENE SINTERED

HIGH-CLASS PERFORMANCE

IN 2019 RO-NI INTRODUCES CARBO-GRAPHENE CG-30-SV

DISCREET TECHNOLOGICAL EXTREME JEWEL

SUSPENSIONS: CARBONFIBER-GRAPHENE SINTERED CG-30-SV WITH GOLD DECORATION

INCREASED TRACTION SYSTEM WITH 1+3 SCREWS

MASTERFUL MANUFACTURING PROCESS OF CARBON FIBER FOR WEIGHT COMPENSATION LIGHTENING