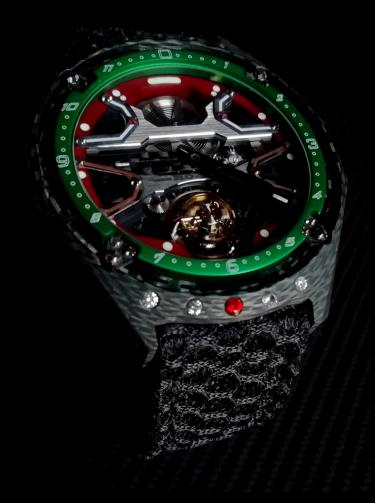

# TEMPESTA RMV - MV AGUSTA

# 75° ANNIVERSARID

TEMPESTA RMV - MV AGUSTA 75° ANNIVERSARIO

BORN TO CELEBRATE THE 75TH YEAR OF THE FOUNDATION OF THE PRESTIGIOUS MV AGUSTA MOTORCYCLE MANUFACTURER, IT IS A COMPLEX MASTERPIECE THAT ARISES FROM THE JOINT PROJECT BETWEEN RO-NI AND MV AGUSTA. RMV IS PRODUCED ON REQUEST, IN A LIMITED NUM-BER AND IN A COMPLETELY MANUAL PROCESS.

RMV is the result of a careful study of the materials derived from the race, 7075 Aluminum, carbon fiber, titanium, alcantara and the search for the typical colors of the MV AGUSTA brand condensed into a perfect technical artistic balance.