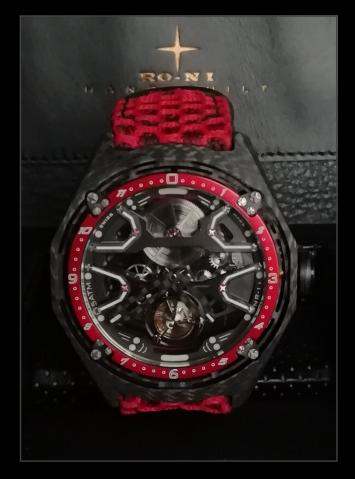

### TEMPESTA R+

TEMPESTA R+

THE HYPERWATCH

EXTREME FLYING TOURBILLON

R-T-1

BORN TO BE PERFECT AND IMPERTURBABLE IN ALL CONDITIONS OF USE

RO-NI INTRODUCES HANDLING R: CARBON-FIBER SUSPENSION ON 3 AXES PERFECTION IN ALL CONDITIONS 36GR COMPLETE

### RT1-R - SG1 - SOFIA GOGGIA COMPETITION 20/21

RT1-R - JULY 2020: RO-NI INTRODUCES CARBON FIBER BRIDGES AND HANDS

RT1-R

HANDS AND BRIDGES IN PURE CARBON FIBER - PURE FIXINGS WITHOUT GLUE

NEW FRONTIER OF HYPERWATCH

### R-T-1 SG1 - SOFIA GOGGIA COMPETITION 21-22

REDUCED THICKNESS OF TITANIUM BRIDGES AND REDUCED THICKNESS OF CASE CARBON FIBER CROWN

SUSPENSIONS: CG-30-SV CARBO-GRAPHENE SINTERED

HIGH-CLASS PERFORMANCE

IN 2019 RO-NI INTRODUCES CARBO-GRAPHENE CG-30-SV